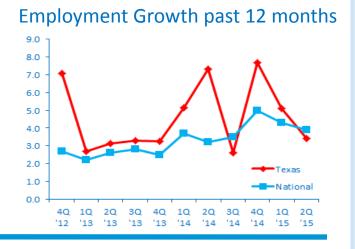

# **Employment Growth**

**20 2015** 

3.4%

TEXAS MIDDLE MARKET GROWTH OVER THE PAST 12 MONTHS

## 3.9%

Past 12 Months National