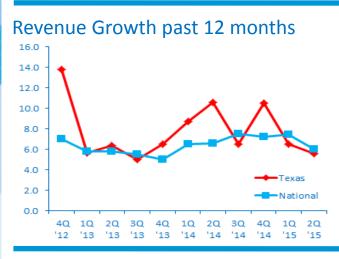

# TEXAS GROWTH

Revenue Growth vs. National

5.6%

TEXAS MIDDLE MARKET GROWTH OVER THE PAST 12 MONTHS

# 6.6%

Past 12 Months National

TEXAS MIDDLE MARKET GROWTH OVER THE NEXT 12 MONTHS

Next 12 Months National