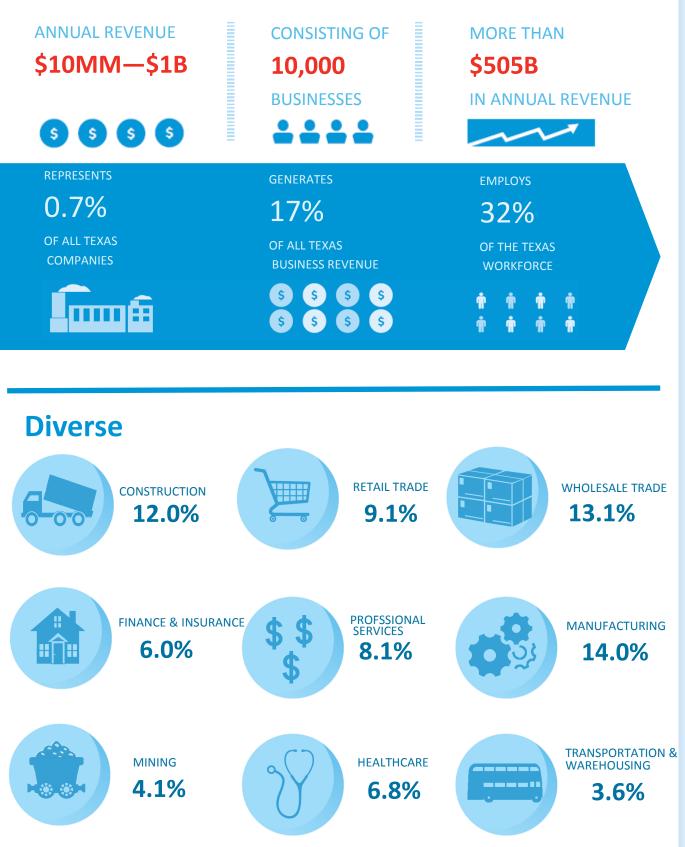

# TEXAS GROWTH



Revenue Growth vs. National

5.6%

TEXAS MIDDLE MARKET GROWTH OVER THE PAST 12 MONTHS

# 6.6%

Past 12 Months National



TEXAS MIDDLE MARKET GROWTH OVER THE NEXT 12 MONTHS



Next 12 Months National

# Texas companies more confident in local economy



# **Employment Growth**

**20 2015** 

3.4%

TEXAS MIDDLE MARKET GROWTH OVER THE PAST 12 MONTHS

## 3.9%

Past 12 Months National

# 0.6%

TEXAS MIDDLE MARKET GROWTH OVER THE NEXT 12 MONTHS

# 2.7%

Next 12 Months National

# Preparing for growth through capital investment

Middle market companies in Texas are sending a strong message that they are poised to invest.



## FOR MORE INFORMATION VISIT MIDDLEMARKETCENTER.ORG



#### In Collaboration With





## Texas' Middle Market Defined



SOURCE: 2014 D&B DATA

# **TEXAS** MIDDLE MARKET **INDICATOR**

# **20 2015**

# **TEXAS GROWTH VS. NATIONAL**



### **Revenue Growth next 12 months**





## **Employment Growth next 12 months**



## FOR MORE INFORMATION VISIT MIDDLEMARKETCENTER.ORG



In Collaboration With

THE OHIO STATE UNIVERSITY FISHER COLLEGE OF BUSINESS