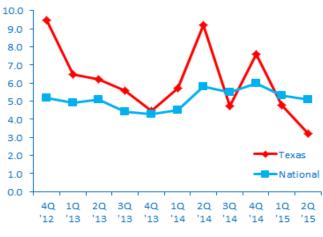

# 0.6%

TEXAS MIDDLE MARKET GROWTH OVER THE NEXT 12 MONTHS

# 2.7%

Next 12 Months National

### **Revenue Growth next 12 months**