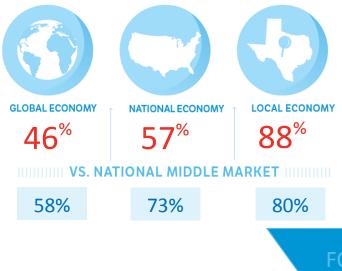

# TEXAS GROWTH



Revenue Growth vs. National

5.6%

TEXAS MIDDLE MARKET GROWTH OVER THE PAST 12 MONTHS

# 6.6%

Past 12 Months National



TEXAS MIDDLE MARKET GROWTH OVER THE NEXT 12 MONTHS



Next 12 Months National

# Texas companies more confident in local economy



# **Employment Growth**

**20 2015** 

3.4%

TEXAS MIDDLE MARKET GROWTH OVER THE PAST 12 MONTHS

## 3.9%

Past 12 Months National

# 0.6%

TEXAS MIDDLE MARKET GROWTH OVER THE NEXT 12 MONTHS

# 2.7%

Next 12 Months National

# Preparing for growth through capital investment

Middle market companies in Texas are sending a strong message that they are poised to invest.



## FOR MORE INFORMATION VISIT MIDDLEMARKETCENTER.ORG



#### In Collaboration With





## Texas' Middle Market Defined



SOURCE: 2014 D&B DATA

# **TEXAS** MIDDLE MARKET **INDICATOR**

# **20 2015**

# **TEXAS GROWTH VS. NATIONAL**



### **Revenue Growth next 12 months**





## **Employment Growth next 12 months**



## FOR MORE INFORMATION VISIT MIDDLEMARKETCENTER.ORG



In Collaboration With

THE OHIO STATE UNIVERSIT