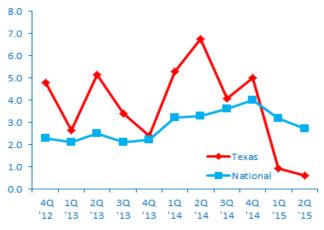

H OVER THE NEXT 12 MONTHS



Next 12 Months National

# Texas companies more confident in local economy



# **Employment Growth**

**20 2015** 

3.4%

TEXAS MIDDLE MARKET GROWTH OVER THE PAST 12 MONTHS

## 3.9%

Past 12 Months National

# 0.6%

TEXAS MIDDLE MARKET GROWTH OVER THE NEXT 12 MONTHS

# 2.7%

Next 12 Months National

# Preparing for growth through capital investment

Middle market companies in Texas are sending a strong message that they are poised to invest.



## FOR MORE INFORMATION VISIT MIDDLEMARKETCENTER.ORG



#### In Collaboration With





## Texas' Middle Market Defined



SOURCE: 2014 D&B DATA

# **TEXAS** MIDDLE MARKET **INDICATOR**

# **20 2015**

# **TEXAS GROWTH VS. NATIONAL**



### **Revenue Growth next 12 months**





## **Employment Growth next 12 months**



## FOR MORE INFORMATION VISIT MIDDLEMARKETCENTER.ORG



In Collaboration With

THE OHIO STATE UNIVERSITY FISHER COLLEGE OF BUSINESS